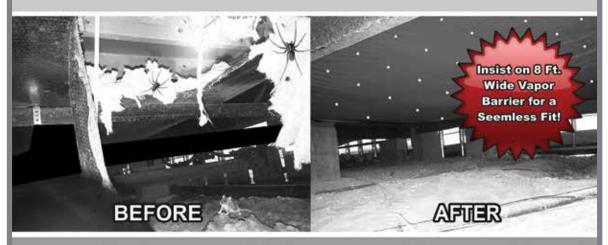

## INSIST on 8 ft. WIDE VAPOR BARRIER for a SEAMLESS FIT!

# Y011420 UNDER YOUR MOBILE HOME LATELY?

Insulation Under Your Home Falling Down?

Holes and Tears in Your Vapor /Moisture Barrier?

Photographs Up (mexigif Damaged Areas

Insulation and Vapor Barrier Repairs

· Lifetime Vapor Barrier · Guaranteed for Life Prevent Soft Floors
 Keep Mold, Mildew, Rats, Snakes, Spiders, Ants, Roaches and Moisture OUT of Your House! • Lower Your Electric Bills

**FREE ESTIMATES** 